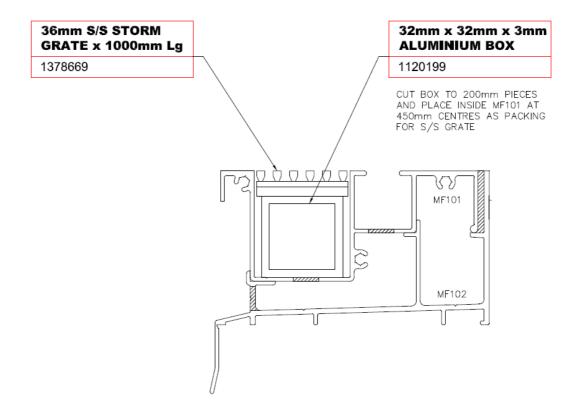

## **CUSTOMER TECHNICAL MEMO # 203**

Subject: MF101 Stainless Steel Storm Grate

**Date:** 7-05-2014

Good Afternoon,

The item 1396040 - 38A STORMTECH SS GRATE 1200mm is no longer available.

The alternate is to use the 1378669 - PRG018 ALSPEC 36mm STORM GRATE 1000mm that we use in ProGlide. You will need to fit 1120199 - BOX SQUARE 32mm x 3mm under the grate as packers, we suggest that the box be cut into 200mm pieces and dropped into the MF101 at 450mm centres to support the PRG018 ALSPEC 36mm STORM GRATE.